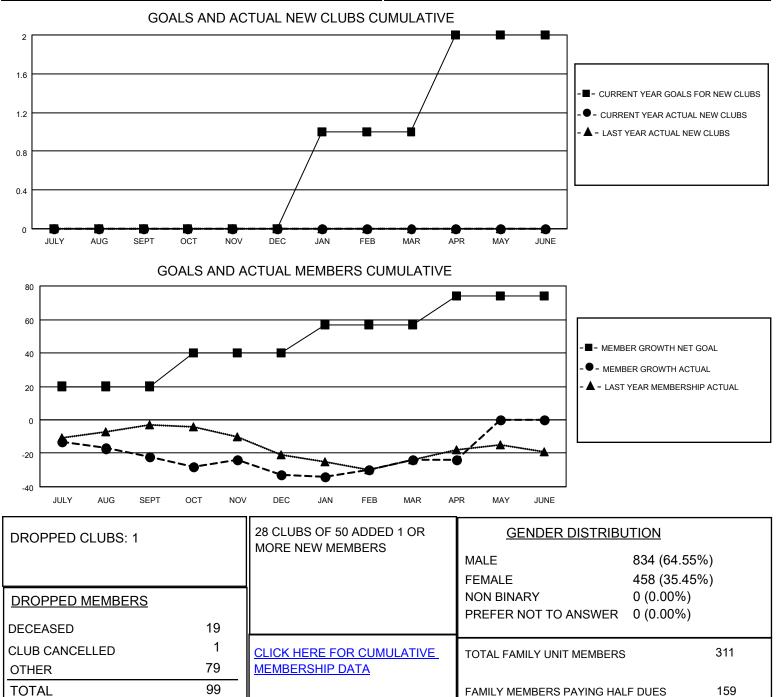

## LOCATION NEW YORK

District 20 W

Results as of: 4/30/2023

| Clubs                 |               |           |               | Members               |                         |                         |                                                    |
|-----------------------|---------------|-----------|---------------|-----------------------|-------------------------|-------------------------|----------------------------------------------------|
| RESULTS FOR 2022-2023 |               |           |               | RESULTS FOR 2022-2023 |                         |                         |                                                    |
| QUARTER               | NEW CLUB GOAL | NEW CLUBS | DROPPED CLUBS | QUARTER MEM           | IBER GROWTH NET<br>GOAL | MEMBER GROWTH<br>ACTUAL | DROPPED<br>MEMBERS ACTUAL<br>(including transfers) |
| JULY/AUG/SEPT         | 0             | 0         | 0             | JULY/AUG/SEPT         | 20                      | 14                      | 36                                                 |
| OCT/NOV/DEC           | 0             | 0         | 1             | OCT/NOV/DEC           | 20                      | 27                      | 35                                                 |
| JAN/FEB/MAR           | 1             | 0         | 0             | JAN/FEB/MAR           | 17                      | 34                      | 23                                                 |
| APR/MAY/JUNE          | 1             | 0         | 0             | APR/MAY/JUNE          | 17                      | 6                       | 5                                                  |